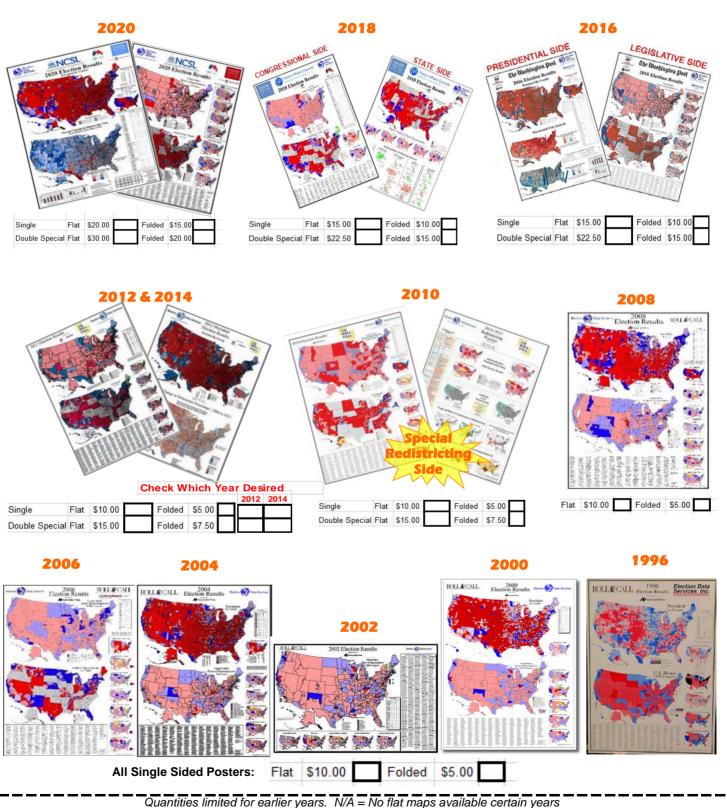

## **Special Clearance Sale on Historical Posters**

(While Quantities Last)

Double Specials are two copies of poster to allow viewing of both sides at same time on wall

Quantities limited for earlier years. N/A = No flat maps available certain years

Postage & handling added to each order